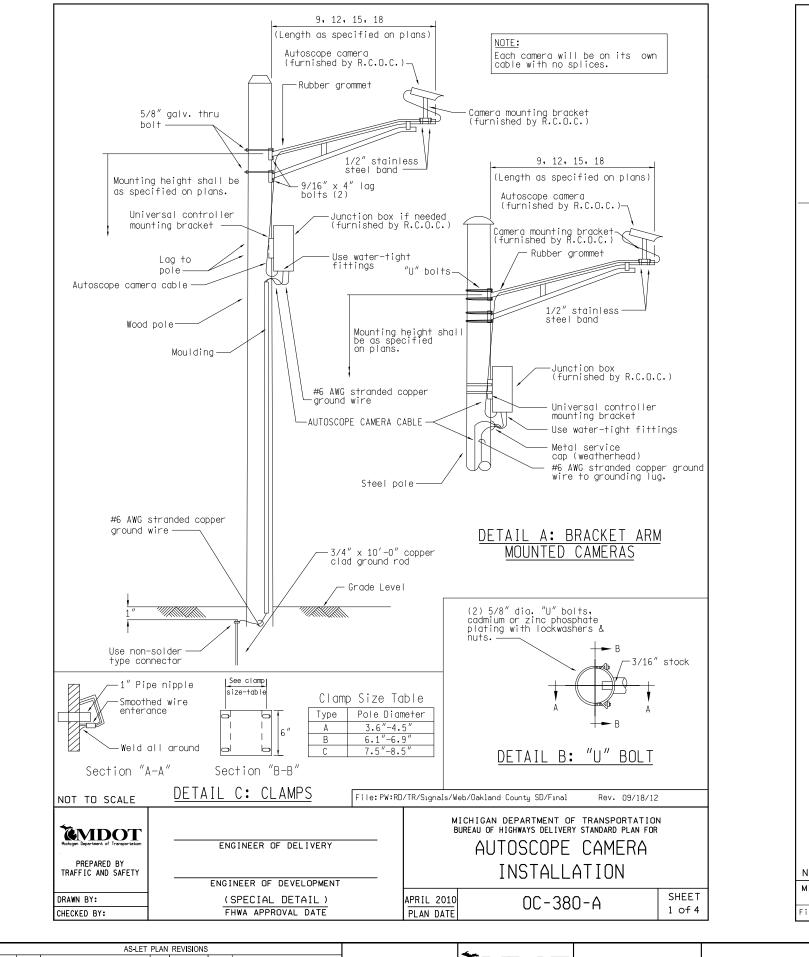

DRAWING SHEET

| AS-LET PLAN REVISIONS | NO. | DATE | AUTH | DESCRIPTION | NO. | DATE | AUTH | DESCRIPTION | DESCRI

MIchigan Department of Transportation

FILE:

DATE: CS:

DESIGN UNIT:
TSC:

JN:

| Signal    | Terminal                                                                     |
|-----------|------------------------------------------------------------------------------|
| 24V. PWR  | 1                                                                            |
| 24V. RTN  | 2                                                                            |
| EARTH GRD | 3                                                                            |
| SUP RX+   | 4                                                                            |
| SUP RX-   | 5                                                                            |
| SUP TX+   | 6                                                                            |
| SUP TX-   | 7                                                                            |
| DET+      | 8                                                                            |
| DET-      | 9                                                                            |
| VIDEO+    | 10                                                                           |
| VIDEO-    | 11                                                                           |
|           | 24V. PWR 24V. RTN EARTH GRD SUP RX+ SUP RX- SUP TX+ SUP TX- DET+ DET- VIDEO+ |