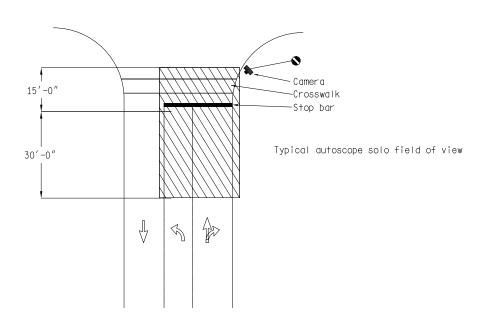

## DETAIL C: AUTOSCOPE SOLO COMMUNICATIONS INTERFACE PANEL DIAGRAM

DETAIL D: TYPICAL AUTOSCOPE SOLO FIELD OF VIEW DIAGRAM

NOT TO SCALE

| MICHIGAN DEPARTMENT OF TRANSPORTATION<br>BUREAU OF HIGHWAYS DELIVERY STANDARD PLAN | (SPECIAL DETAIL) FHWA APPROVAL DATE | APRIL 2010 | UC-38U-V | SHEET  |
|------------------------------------------------------------------------------------|-------------------------------------|------------|----------|--------|
| File:                                                                              | Rev. 09/18/12                       | PLAN DATE  | 0C 300 H | 4 of 4 |